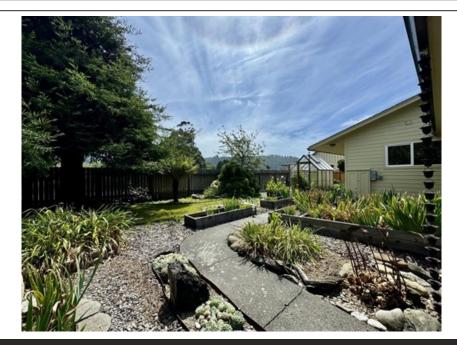

## \$ 449,000

Here is a very nice home located down a private lane in the Victorian Village of Ferndale. This property is a gardeners delight, with many raised garden beds, two green houses, plus mature trees & shrubs. Home has had many upgrades in recent years, including, hardiplank siding, dual pane windows, a tankless water heater, whole house generator, skylight, and much more! The attached sun porch is a wonderful extension to your living space and enjoyment of this special property.